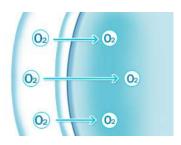

#### 2. HIGH OXYGEN PERMEABLITY

Silicone hydrogel lenses of YOUNG ONE has high oxygen permeability. The silicone makes contact lens have more pores and it makes eye comfortable. Also O2 circulate more freely, creating a better environment for eyes to breathe.