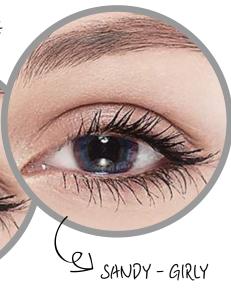

L 02/(mL·mmHg)] | 25 x 10-11(cm²/s) [mL 02/(mL·mmHg)]                   | 10 x 10-11(cm²/s) [mL 02/(mL·mmHg)] |
| UV Transmittance            | -                                   | UV A (316 ~ 380nm) : 30% < UV B (280 ~ 315nm) : 15% < | -                                   |

# **COLOR LENS (2-TONE)**

# CLOUD - BASIC



**BROWN BLACK** 



**OLIVE BROWN** 

# • CLOUD - COLORFUL



AQUA PINK



PEACH GREEN



MINT BLUE

# CLOUD - SPECIAL



METHALIC SILVER



METHALIC GOLD

NATURE



**DOUBLE BROWN** 



**GRAY BROWN** 



**BLUE GRAY** 



**GREEN BROWN** 

### SANDY



**BELOVED** 



**SWEETIE** 



**GIRLY** 



DEEP



MOIST



SOFT

### STAR TORNADO





**SILVER** 

MIXTORM



**GRAY BROWN** 



**CHOCO BROWN** 



**BLUE GRAY** 



PINK GRAY

# LA PRIMAVERA



**GRAY BROWN** 







# **COLOR LENS (3-TONE)**

# ROMANCE



IN MOSCOW



IN SINGAPOLE



IN SEOUL



IN HAWAII



IN NEW DELHI



IN BONN

### TWINS



**CRAN** 



BLAN

# P.S SUMMER



SODA BROWN



SODA YELLOW



PEACH ORANGE



PEACH VIOLET

# ICE BAR



JAWS



WATER MELON



NUGA



WILD



JEWEL



CANDY

# MELLOW



AQUA GREEN



MINT GREEN



ORANGE PINK



AQUA PINK



PINKY PINK



MINT BLUE



AQUA BLUE



PINKY BLACK



BLUE BLACK



LEMON BLACK

# QUEEN



GREEN



BLUE



LEMON



SILVER



PINK

### MARY



MINT GREEN



**GOLD BLUE** 



**GRAY BROWN** 



BEIGE CHOCO



KHAKI BLUE



KHAKI PINK

### POPPIN



**GRREN** 



**BROWN** 



DARK GRAY



BLUE



VIOLET

# BLENDING



CREAM COFFEE



LATTE WHITE



LATTE PINK



OLIVE GREEN



**BERRY BLUE** 

# MACARON



**PINK** 



VIOLET