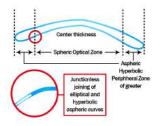

#### 4. ASPHERICAL SURFACE

YO contact lens has aspherical surface that is suitable for eye appearance. It makes eyes more breathable and comfortable. Also provides a clear view.