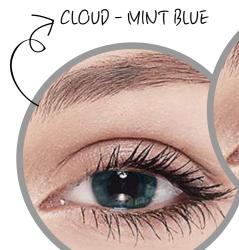

[mL 02/(mL·mmHg)] | 25 x 10-11(cm²/s) [mL 02/(mL·mmHg)]                   | 10 x 10-11(cm²/s) [mL 02/(mL·mmHg)] |
| UV Transmittance            | -                                   | UV A (316 ~ 380nm) : 30% < UV B (280 ~ 315nm) : 15% < | -                                   |

# **COLOR LENS (2-TONE)**

# CLOUD - BASIC



**BROWN BLACK** 



**OLIVE BROWN** 

# • CLOUD - COLORFUL



AQUA PINK



PEACH GREEN



MINT BLUE

# CLOUD - SPECIAL



METHALIC SILVER



METHALIC GOLD

NATURE



**DOUBLE BROWN** 



**GRAY BROWN** 



**BLUE GRAY** 



**GREEN BROWN** 

### SANDY



**BELOVED** 



**SWEETIE** 



**GIRLY** 



DEEP



MOIST



SOFT

### STAR TORNADO





**SILVER** 

MIXTORM



**GRAY BROWN** 



**CHOCO BROWN** 



**BLUE GRAY** 



PINK GRAY

# LA PRIMAVERA



**GRAY BROWN** 







# **COLOR LENS (3-TONE)**

# ROMANCE



IN MOSCOW



IN SINGAPOLE



IN SEOUL



IN HAWAII



IN NEW DELHI



IN BONN

### TWINS



**CRAN** 



BLAN

# P.S SUMMER



SODA BROWN



SODA YELLOW



PEACH ORANGE



PEACH VIOLET

# ICE BAR



JAWS



WATER MELON



NUGA



WILD



JEWEL



CANDY

# MELLOW



AQUA GREEN



MINT GREEN



ORANGE PINK



AQUA PINK



PINKY PINK



MINT BLUE



AQUA BLUE



PINKY BLACK



BLUE BLACK



LEMON BLACK

# QUEEN



GREEN



BLUE



LEMON



SILVER



PINK

### MARY



MINT GREEN



**GOLD BLUE** 



**GRAY BROWN** 



BEIGE CHOCO



KHAKI BLUE



KHAKI PINK

### POPPIN



**GRREN** 



**BROWN** 



DARK GRAY



BLUE



VIOLET

# BLENDING



CREAM COFFEE



LATTE WHITE



LATTE PINK



OLIVE GREEN



**BERRY BLUE** 

# MACARON



**PINK** 



VIOLET