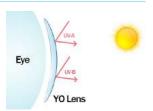

#### 5. UV BLOCKING

YO contact lens contains a UV BLOCKER to protect your eyes from ultraviolet so prevent eye aging and defective. UV is always exist even it's winter and it's not good for your eye health. Protect your eyes to UV with YO lenses!