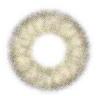

| -                                                     | -0.75 ~ -4.25D (0.50 Step)          |
| Cylinder Axis               | -                                   | -                                                     | 10° ~ 180°                          |
| Oxygen Permeability         | 10 x 10-11(cm²/s) [mL 02/(mL·mmHg)] | 25 x 10-11(cm²/s) [mL 02/(mL·mmHg)]                   | 10 x 10-11(cm²/s) [mL 02/(mL·mmHg)] |
| UV Transmittance            | -                                   | UV A (316 ~ 380nm) : 30% < UV B (280 ~ 315nm) : 15% < | -                                   |

# **COLOR LENS (2-TONE)**

# CLOUD - BASIC



**BROWN BLACK** 



**OLIVE BROWN** 

# • CLOUD - COLORFUL



AQUA PINK



PEACH GREEN



MINT BLUE

# CLOUD - SPECIAL



METHALIC SILVER



METHALIC GOLD

NATURE



**DOUBLE BROWN** 



**GRAY BROWN** 



**BLUE GRAY** 



**GREEN BROWN** 

### SANDY



**BELOVED** 



**SWEETIE** 



**GIRLY** 



DEEP



MOIST



SOFT

### STAR TORNADO





**SILVER** 

MIXTORM



**GRAY BROWN** 



**CHOCO BROWN** 



**BLUE GRAY** 



PINK GRAY

# LA PRIMAVERA



**GRAY BROWN** 







# **COLOR LENS (3-TONE)**

# ROMANCE



IN MOSCOW



IN SINGAPOLE



IN SEOUL



IN HAWAII



IN NEW DELHI



IN BONN

### TWINS



**CRAN** 



BLAN

# P.S SUMMER



SODA BROWN



SODA YELLOW



PEACH ORANGE



PEACH VIOLET

# ICE BAR



JAWS



WATER MELON



NUGA



WILD



JEWEL



CANDY

# MELLOW



AQUA GREEN



MINT GREEN



ORANGE PINK



AQUA PINK



PINKY PINK



MINT BLUE



AQUA BLUE



PINKY BLACK



BLUE BLACK



LEMON BLACK

# QUEEN



GREEN